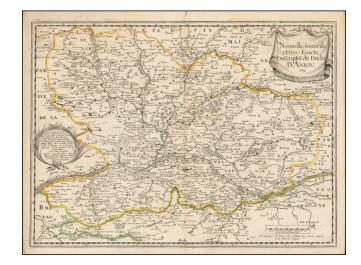

## Nouvelle Generale et tres-Exacte Descriptio du Duche D'Aniou 1669

**Stock#:** 48635 **Map Maker:** Jollain

**Date:** 1669 **Place:** Paris

**Color:** Outline Color

**Condition:** VG+

**Size:** 20.5 x 17.5 inches

## **Description:**

Scarce early map of the Anjou region of France, published by Gerard Jollain.

The map is centered on the Loire River, extending from Champtoceaux in the west to Langeais in the east, and from Sablé-sur-Sarthe in the north to Cholet and Clisson in the South.