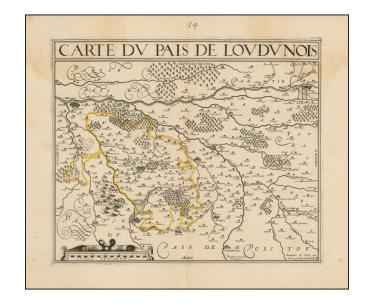

## Carte du Pais de Loudunois

**Stock#:** 48634 **Map Maker:** Le Clerc

**Date:** 1620 **Place:** Paris

**Color:** Outline Color

**Condition:** VG+

**Size:** 15.5 x 13 inches

**Price:** SOLD

## **Description:**

Rare separately issued map of the Loudun region of France, engraved by Hugues Picart and published by Jean Le Clerc.

The map tracks the Loire River from Saumur in the west to Tours in the east, and extending south to Moncontour, Mirrebeau and Chatellerault.