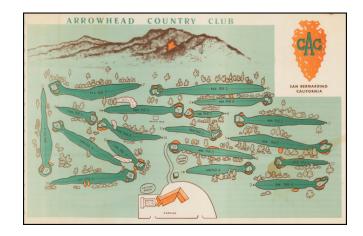

## **Arrowhead Country Club (Golf Course Map & View)**

**Stock#:** 48631

Map Maker: Anonymous

**Date:** 1960 circa

**Place:** San Bernardino?

**Color:** Color **Condition:** VG+

**Size:** 14 x 9 inches

**Price:** SOLD

## **Description:**

Decorative pictorial style map, showing the golf course and the San Bernardino mountains in the background, including the famous Arrowhead on the mountain.

Having grown up in Rialto, I can say with confidence that the Arrowhead, while very clear on the mountain, was not orange!