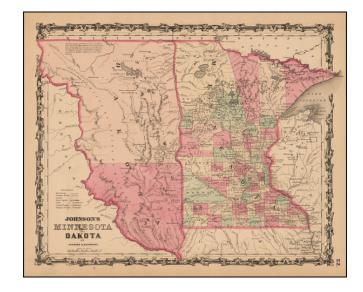

## Johnson's Minnesota and Dakota

**Stock#:** 48629

Map Maker: Johnson & Browning

Date: 1861
Place: New York
Color: Hand Colored

**Condition:** VG

**Size:**  $16 \times 13$  inches

**Price:** SOLD

## **Description:**

Detailed map of Minnesota and Dakota Territory, colored by county, with only two counties in Dakota and 4 large counties in northern Minnesota.

Many Indian Tribal names and notes. Minneapolis is named.