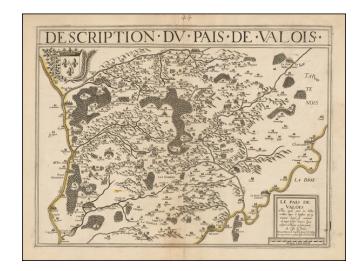

## **Description:**

Rare Damien de Templeux map of the region to the northeast of Paris, between the Oise River in the west and the Marne River in the east.

Champagne-sur-Oise is shown in the west, Soissons in the north and Meaux in the east.