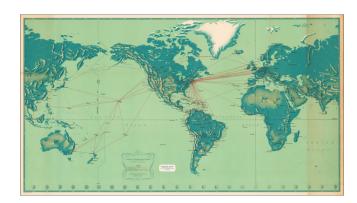

## Pan American World Air System World's Most Experienced Airline . . . 1956

**Stock#:** 48609

Map Maker: Pan American World Airways

Date: 1956Place: New YorkColor: Condition: VG

**Size:** 58 x 32 inches

**Price:** SOLD

## **Description:**

Striking large map of the World, published by Pan American Airlines, as a promotional item.

Shows all the routes around the world to which Pan Am flew in 1956, including connecting lines and Pan Am's own lines.