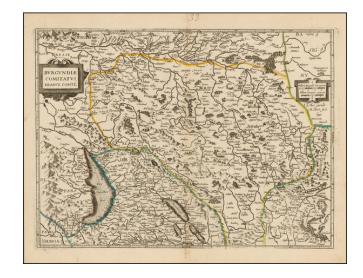

## **Burgundiae Comitatus France Comte**

**Stock#:** 48602

Map Maker: Le Clerc / Picart

**Date:** 1640 circa **Place:** Paris

**Color:** Outline Color

**Condition:** VG+

**Size:** 15.5 x 20 inches

**Price:** SOLD

## **Description:**

Rare map of the Franche Comte region of Burgundy, published by Jean Le Clerc and engraved by H. Picart.

The map is oriented with west at the top of the map.

The map is centered on Bensancon, with Lake Geneva at the lower left.