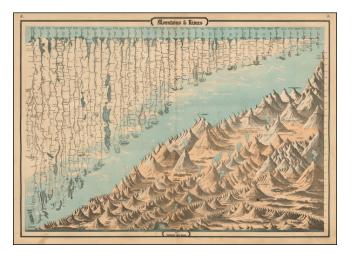

## **Description:**

Gorgeous large format example of this mountains and rivers plate, showing the lengths of the principal rivers of the world and heights of the principal mountains.

Delineates volcanoes, mountain lakes and other features. Includes names and distances, and identifies continents. An interesting and decorative item.