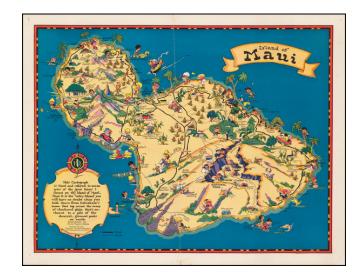

## **Island of Maui**

**Stock#:** 48590

Map Maker: Taylor White

Date: 1931Place: BostonColor: Condition: VG+

**Size:** 14.5 x 11.5 inches

**Price:** SOLD

## **Description:**

Marvelous whimsical map of Maui by Ruth Taylor White, one of the most famous pictograph artists of the period.

Ruth Taylor White was among the most prolific makers of pictographic maps. Her whimsical style combines her artistic skills with local color and flavor, making her maps among the most collected pictographic maps.