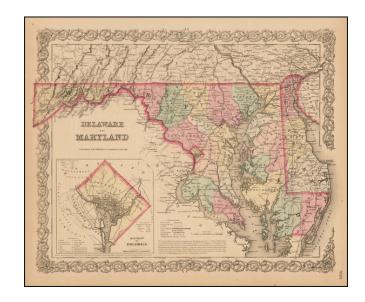

## Delaware and Maryland [With Large District of Columbia Inset]

**Stock#:** 48588 **Map Maker:** Colton

Date: 1856Place: New YorkColor: Hand Colored

**Condition:** VG+

**Size:**  $15 \times 13$  inches

**Price:** SOLD

## **Description:**

A detailed map of the state, colored by county, showing towns, roads, railroads, lakes, rivers, etc. Inset of District of Columbia. Beautiful decorative border. From the desirable first edition of Colton's Atlas, one of the most well regarded American Atlases of the mid-19th Century.