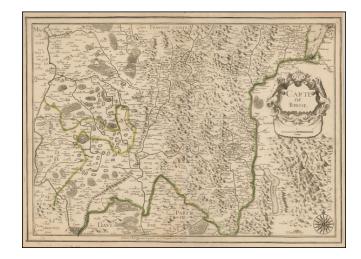

## **Description:**

Rare map of the Bresse Region, published by Nicolas Langlois in Paris.

The map shows Lyon and Chambery at the bottom of the map and Lake Geneva at the top right, with Franche-Comte at the top.

The map is crossed by the Rhone River in the south.