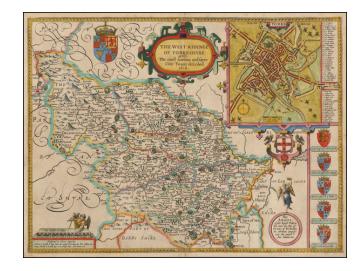

## The West Ridinge of Yorkeshyre with The most famous and fayre Citie Yorke described 1610

**Stock#:** 48557 **Map Maker:** Speed

Date: 1612 circaPlace: LondonColor: Hand Colored

**Condition:** VG+

**Size:**  $20 \times 15$  inches

## **Description:**

A nice example of this decorative County map by John Speed, covering the West Riding of Yorkshire.

Includes inset of Yorke, along with 7 coats of arms.