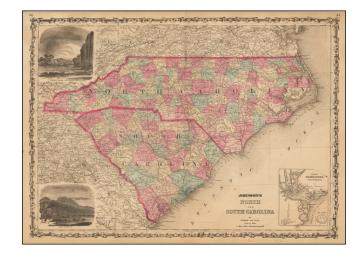

## Johnson's North and South Carolina (with large inset of Charleston Harbor)

**Stock#:** 48535

Map Maker: Ward & Johnson

Date: 1863Place: New YorkColor: Hand Colored

**Condition:** VG+

**Size:** 23 x 17 inches

## **Description:**

Attractive map of the Carolinas, hand colored by county and showing towns, railroads, lakes, rivers, forts, swamps, islands, etc.

Large inset plan of Charleston and Fort Sumter and large vignettes of Table Mountain and Chimney Rocks and French Broad River. Decorative border.