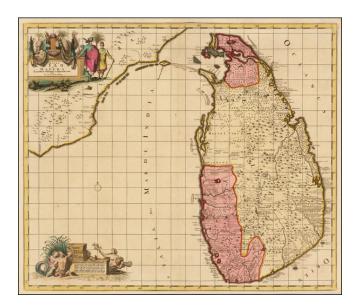

## Insula Ceilon et Madura Exactsissime delineata et nuperrime edita per R & J Ottens

| Stock#:    | 48526  |
|------------|--------|
| Map Maker: | Ottens |

Date:1725 circaPlace:AmsterdamColor:Hand ColoredCondition:VG+Size:23 x 22 inches

## **Description**:

Fine old color example of Ottens Map of Ceilon, one of the most decorative large format maps of Ceilon of the period.

The island is shown in remarkable detail, along with the contiguous coast of India. Two large allegorical cartouches.

The map was originally issued by Johannes De Ram.

**Detailed Condition:** 

Old Color