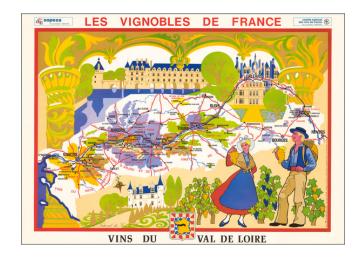

## (Wines of the Loire Valley) Les Vignobles de France - Vins du Val De Loire

**Stock#:** 48516 **Map Maker:** Dutter

Date: 1965 circa Place: Paris Color: Color

**Condition:** Fine

**Size:** 26.5 x 36.5 inches

## **Description:**

Fine example of this decorative map promoting the Wines of the Loire Valley Region of France, published by the Comite National des Vins de France.

The center of the map includes a map of the Cote du Rhone Region, following the Loire River from Neves, Orleans and Bourges in the east to Nantes and Angers in the west, centered on Tours and Blois.