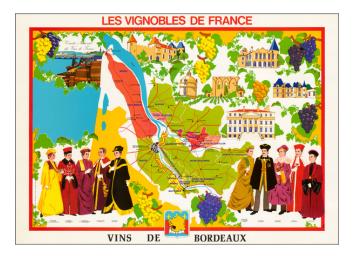

## (Wines of the Bordeaux) Les Vignobles de France - Vins de Bourdeaux

| Stock#:    | 48514      |
|------------|------------|
| Map Maker: | Dutter     |
| Date:      | 1965 circa |

Place:ParisColor:ColorCondition:FineSize:26.5 x 36.5 inches

## **Description:**

Fine example of this decorative map promoting the Wines of the Bordeaux Region of France, published by the Comite National des Vins de France.

The center of the map includes a map of the Bordeaux Region, following the Gironde River from Sainte-Foy-Bourdeaux and Saint-Emilion and Sauternes in the south to Medoc in the north, centered on the city of Bordeaux.