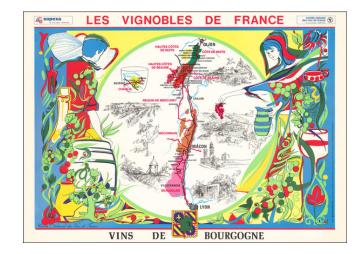

## (Wines of the Burgundy) Les Vignobles de France - Vins de Bourgogne

**Stock#:** 48512 **Map Maker:** Dutter

Date: 1965 circaPlace: ParisColor: ColorCondition: Fine

**Size:** 26.5 x 36.5 inches

**Price:** SOLD

## **Description:**

Fine example of this decorative map promoting the Wines of the Burgundy Region of France, published by the Comite National des Vins de France.

The center of the map includes a map of the Burgundy Region, from Dijon to Lyon. tracking the Saone River Valley.