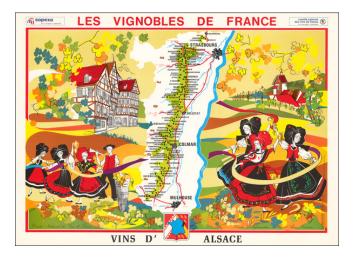

## Barry Lawrence Ruderman Antique Maps Inc.

7407 La Jolla Boulevard La Jolla, CA 92037

www.raremaps.com

(858) 551-8500 blr@raremaps.com

(Wines of Alsace) Les Vignobles de France - Vins D'Alsace

| Stock#:<br>Map Maker: | 48510<br>Dutter    |
|-----------------------|--------------------|
| Date:                 | 1965 circa         |
| Place:                | Paris              |
| Color:                | Color              |
| <b>Condition:</b>     | Fine               |
| Size:                 | 26.5 x 36.5 inches |
| Price:                | SOLD               |

## **Description:**

Fine example of this decorative map promoting the Wines of the Alsace Region of France, published by the Comite National des Vins de France.

The center of the map includes a map of the region from Strassbourg to Mulhouse, tracking the wine growing regions on the right bank of the Rhine River.