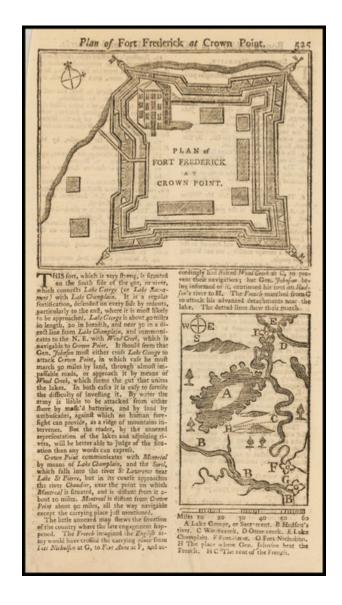

## **Description:**

Detailed contemporary plan of Fort Frederick, issued at the outset of the French & Indian War.

The map appeared in the November 1755 edition of the *Gentleman's Magazine*.

The text describes the fort and the surrounding area, with a smaller map showing the area between the Hudson's River, Lake George and Lake Champlain, including a note regarding the March of General

## Plan of Fort Frederick at Crown Point

Johnson.