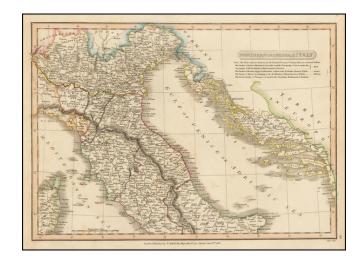

## Northern and Middle Italy

Stock#: 48491 Map Maker: Smith

Date: 1816 Place: London

**Color:** Hand Colored

**Condition:** VG

**Size:** 14 x 10.5 inches

**Price:** SOLD

## **Description:**

Detailed map of the Gulf of Venice and the North and Central parts of Italy, extending east to Genoa and Lago di Como.

Includes notes on the regions ceded to Austria in 1815 and the other sovereign regions. Shows towns, roads, rivers, lakes, mountains, islands, roads, etc.

From Smith's General Atlas.