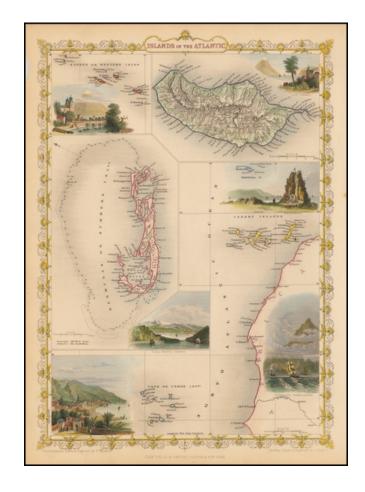

## Islands in the Atlantic [Bermuda, Madeira, Canaries, Azores and Cape Verde Islands]

Stock#: 48484 Map Maker: Tallis

Date: 1851 Place: London

Color: Hand Colored

**Condition:** VG+

**Size:**  $13 \times 9.5$  inches

## **Description:**

Terrific map of the various islands in the Atlantic, including Bermuda, the Azores, Madeira, the Canaries and Cape Verde Islands, with 5 large profile views.

Engraved for R. Montgomery Martin's Illustrated Atlas.

Tallis was one of the last great decorative map makers. His maps are prized for the wonderful vignettes of indigenous scenes, people, etc. A striking full color example.