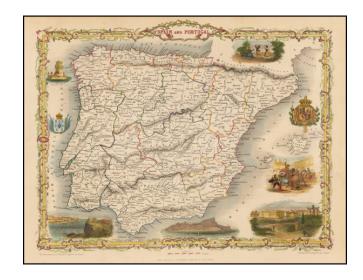

## **Spain and Portugal**

Stock#: 48481 Map Maker: Tallis

Date: 1851 Place: London

**Color:** Hand Colored

**Condition:** VG+

**Size:** 12.5 x 10 inches

**Price:** SOLD

## **Description:**

Striking full color example of this marvelous map. Decorative vignettes showing bull fighting, Madrid, Lisbon, Belem Castle, Gibralter, and two coats of arms.

Engraved for *R. Montgomery Martin's Illustrated Atlas*. Tallis was one of the last great decorative map makers.

His maps are prized for the wonderful vignettes of indigenous scenes, people, etc.