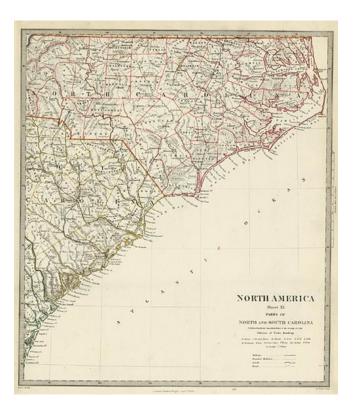

## North America Sheet XI Parts of North and South Carolina

| Stock#:<br>Map Maker: | 4847<br>SDUK     |
|-----------------------|------------------|
| Date:                 | 1852             |
| Place:                | London           |
| Color:                | Hand Colored     |
| <b>Condition</b> :    | VG+              |
| Size:                 | 15.5 x 12 inches |
| Price:                | SOLD             |

## **Description:**

Detailed map of the region, showing counties, towns, rivers, roads, mountains, bridges, lakes, post offices, court houses, and a host of other information. The Society for the Diffusion of Useful Knowledge was active from the 1830s through the 1860s and published some of the best regional maps of the era.