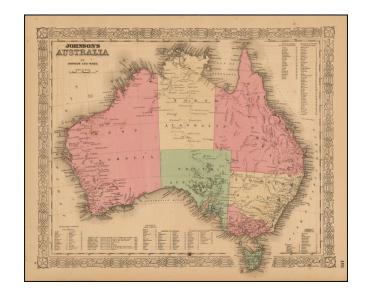

## Johnson's Australia

**Stock#:** 48436

Map Maker: Ward & Johnson

Date: 1863Place: New YorkColor: Hand Colored

**Condition:** VG

**Size:**  $16 \times 13$  inches

**Price:** SOLD

## **Description:**

Attractive mid-19th Century map of Australia, with index of counties in New South Wales, Victoria, South Australia, West Australia and Van Dieman's Land.

No counties in North Australia. List of discoveries. Only limited interior exploration, reaching Mt. Wilson, Travelers Valley, Sturts Furthest, etc.