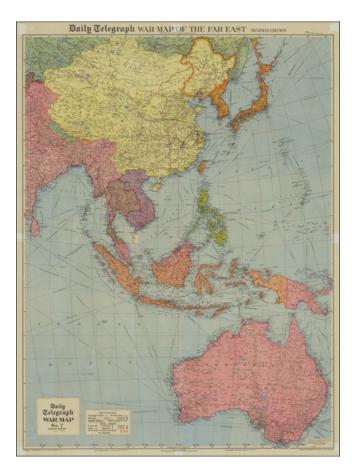

## **Description:**

Detailed map showing the Theater of War, circa 1943.

Shows transportation routes, Principal Railways, oil fields, Allied Naval Bases, Territory Occupied by the British Empire, French Empire and United States and Territories.

Unlike other editions, this map shows all of Australia.