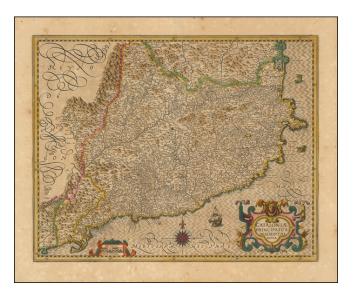

## **Description:**

Nice old colored example of Hondius' map of Catalonia, from an early edition of the Mercator-Hondius Atlas.

The map reflects a fine dark impression, from an early edition of the atlas. The map is highly detailed, identifying cities, rivers, mountains, castles, ports and other features.

Two sea monsters are shown in the upper right corner, along with a sailing ship, compass rose and decorative cartouche.

**Detailed Condition:** Old Color