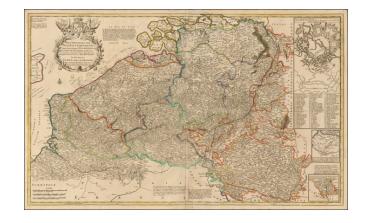

#### Herman Moll's Map of Belgium & Luxembourg.

Fine 2 sheet map of the Belgium and Luxembourg, extending north to Zeland and Dutch Brabant, published in London by Herman Moll.

The map is based upon Henri Fricx's 21 sheet map of the region.

Includes a note on the Barrier Treaty of 1715, a plan of fortifications and insets of the routes to Paris and Luxembourg.