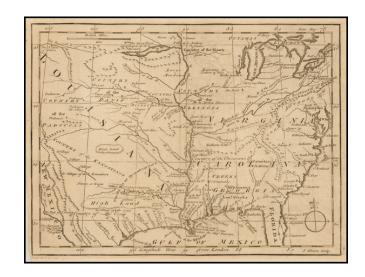

## [Untitled Map of Louisiana and British Colonies in North America]

**Stock#:** 48389 **Map Maker:** Gibson

Date: 1755Place: LondonColor: Uncolored

**Condition:** VG+

**Size:** 9.5 x 7.25 inches

**Price:** SOLD

## **Description:**

Fascinating map of the future United States, extending west to the Rocky Mountains.

The map reflects the British Colonial ambitions on the eve of the French & Indian War. The Carolinas, Georgia, and Virginia, all extend to the Mississippi River. Many Indian Tribes and early forts are located. Nice detail in the Mississippi Valley.