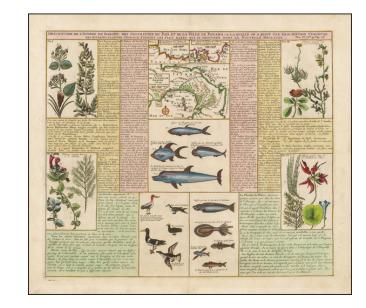

## Description De L'Isthme De Darien Des Proprieteze Du Pais Et De la Ville De Panama...

Stock#: 48385 Map Maker: Chatelain

Date: 1720 circaPlace: AmsterdamColor: Hand Colored

**Condition:** VG+

**Size:** 17 x 15 inches

## **Description:**

Several maps of the Coastline of Panama, etc., along with numerous vignettes of indigenous flora, fish and birds.

This group of illustrations and others like it are characteristic of the marvelous engraving work which distinguishes Chatelain's *Atlas Historique* as one of the great works of its kind.