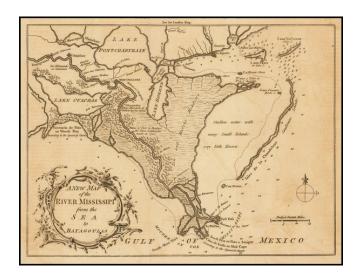

## A New Map of the River Mississipi From The Sea To Bayagoulas

| Stock#:           | 48360           |
|-------------------|-----------------|
| Map Maker:        | London Magazine |
| Date:             | 1761            |
| Place:            | London          |
| Color:            | Uncolored       |
| <b>Condition:</b> | VG+             |
| Size:             | 9 x 7 inches    |
| Price:            | SOLD            |

## **Description**:

Detailed map of the lower portion of the Mississippi Delta, centered on New Orleans.

The map extends from Lake Ponchetrain south, showing also the Gulf Coast from Woods Bay to Bay St. Louis. Includes extensive notes, settlements along the river, soundings, and a host of other details.