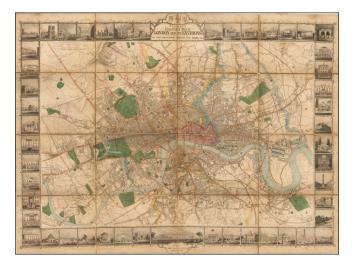

### An Iconic Victorian Plan of London

Separately issued example of John Tallis's town plan of London, which includes 50 separate city views.

A remarkable large format work, perhaps the most decorative of all of Tallis' City Plans.

Tallis was one of the last great decorative map makers. His maps are prized for the wonderful vignettes of indigenous scenes, people, etc. The town plans engraved by Tallis appear in only a small percentage of his works, making them harder to obtain than his regional maps.