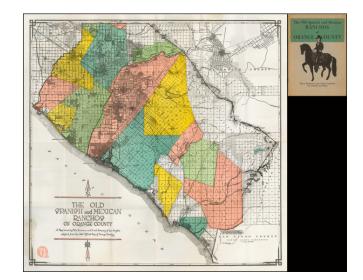

## The Old Spanish and Mexican Ranchos of Orange County A Map issued by Title Insurance & Trust Company of Los Angeles adapted from the 1946 Official Map [with text pamphlet]

**Stock#:** 48345

Map Maker: Title Insurance & Trust

## **Description:**

Detailed map of Orange County, locating approximately 20 ranchos, super-imposed over a modern map of Orange County, circa 1946.

Accompanied by an 18 page text by WW Robinson, including text about each of the Ranchos.

Interest in the Spanish and Mexican Ranchos and the lack of good maps from the period, make promotional pieces of this nature a wonderful revalation.