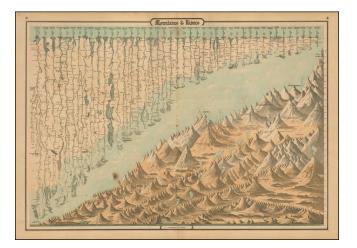

## **Description:**

Gorgeous large format example of this mountains and rivers plate, showing the lengths of the principal rivers of the world and heights of the principal mountains.

Delineates volcanoes, mountain lakes and other features. Includes names and distances, and identifies continents. An interesting and decorative item.