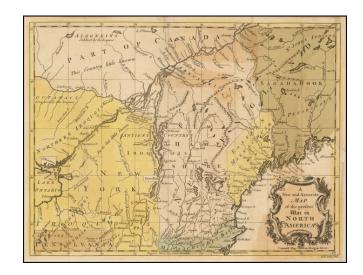

#### **Description:**

Nice full old color example of this scarce map of New England, the Northeast, and Canada, at the beginning of the French & Indian War.

The importance of Indian Tribal loyalties during the French & Indian War is plainly evident on the map. The various Tribal regions are treated in large printed labels with the same size as the colonial names and frequently annotated with additional information, such as "Outawacs Conquer'd by the Iroquois" and "Algonquins Subdued by the Iroquois." A number of early forts are located, including a few which include larger borders around them, such a F. Frantunac, Cohasser F. and Crown Point. The map also includes at least one annotation which reflects the active hostilities between the French and English , a note at the northern end of Lake Champlain which notes the "Extent of the French Settlements before they built a Fort at Crown Point." The identification of "Eastern Massachusetts" as a separate geo-political subdivision from Massachusetts Bay and New Hampshire, is unusual for the period.

The map was engraved by R.W. Seale, one of the most active map makers in London during the period. Over the course of the next 25 years, several other maps would be issued to accompany the *Universal Magazine*, which included the same basic title, with this map being by far the earliest and scarcest of the series.

Only two examples are listed in the Antique Map Price Guide and none since 1990.