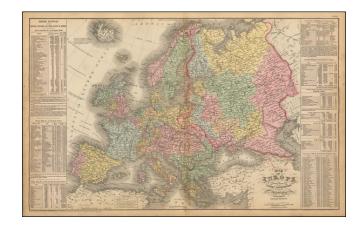

## Map of Europe Compiled From The Latest Authorities By J.H. Young...

**Stock#:** 48292

Map Maker: Cowperthwait, Desilver & Butler

**Date:** 1857

Place: Philadelphia Colored Hand Colored

**Condition:** VG

## **Description:**

Attractive double page map of Europe, colored by countries. Includes statistical tables for the principal countries, kingdoms, empires and states of Europe, the names, titles and other details regarding the European Princes, details on the various armies and navies, governments, religions, sizes, demographics and populations of the 100 largest cities (from London at 2.3 Million to Basle at 24,000).

One of the most interesting American published atlas maps of Europe of the period.