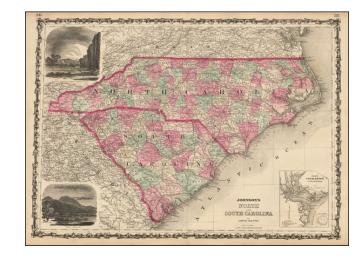

## Johnson's North and South Carolina

**Stock#:** 48268

Map Maker: Ward & Johnson

Date: 1863Place: New YorkColor: Hand Colored

**Condition:** VG+

**Size:** 23 x 17 inches

**Price:** SOLD

## **Description:**

Attractive map of the Carolinas, hand colored by county and showing towns, railroads, lakes, rivers, forts, swamps, islands, etc.

Large inset plan of Charleston and Fort Sumter and large vignettes of Table Mountain and Chimney Rocks and French Broad River. Decorative border.