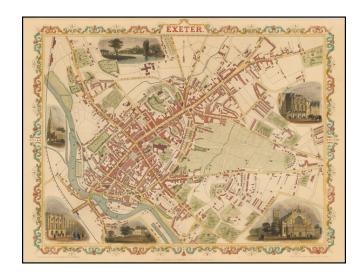

## **Description:**

Striking full color example of Tallis's town plan of Exeter.

Shows roads, buildings, railway stations, etc. Also includes landscape insets of Exeter Cathedral, the Post Office, Northernhay, St. Sidwell's Church, the Guildhall and a view of Exeter from the River Exe. Tallis was one of the last great decorative map makers. His maps are prized for the wonderful vignettes of indigenous scenes, people, etc.