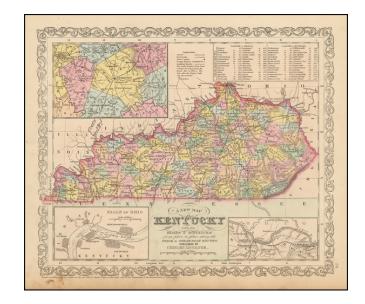

## A New Map Of Kentucky with its Canals, Roads, Distances from Place to Place, along the Stage & Steam Boat Routes...

Stock#: 48266 Map Maker: Desilver

**Date:** 1857

Place: Philadelphia Colored Hand Colored

## **Description:**

Rare Desilver edition of this detailed and interesting map of Kentucky, hand colored by county and showing towns, rivers, lakes, railroads, roads, distances, forts, etc. Tables of Steam Boat routes and distances. Large insets of area around Lexington, the Washington and Clarksburg area and the Falls of Ohio, including Jeffersonville, Louisville, Shippingport and Portland.