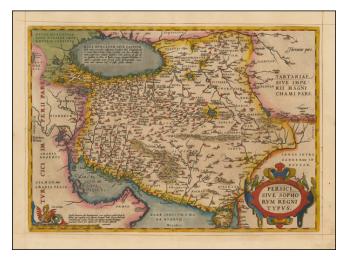

## Barry Lawrence Ruderman Antique Maps Inc.

7407 La Jolla Boulevard La Jolla, CA 92037

www.raremaps.com

(858) 551-8500 blr@raremaps.com

Persici Sive Sophorum Regni Typus

| Stock#:<br>Map Maker: | 48261<br>Ortelius  |
|-----------------------|--------------------|
| Date:                 | 1581               |
| Place:                | Antwerp            |
| Color:                | Hand Colored       |
| <b>Condition:</b>     | VG                 |
| Size:                 | $20 \ge 14$ inches |
| Price:                | SOLD               |

## **Description:**

Highly influential map of Persia from Ortelius' *Theatrum Orbis Terrarum*, the first modern atlas of the world, first published in 1570.

The map is drawn from Gastaldi's map of Asia Minor of 1564 and Ortelius' map of Asia published in 1567. Includes marvelous detail for the period.