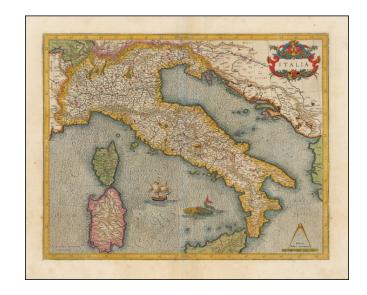

## **Description:**

Finely colored example of the first edition of Mercator's map of Italy, first published in 1589.

The map provides a fine early depiction of Italy, Sicily, Corsica and Sardinia, with a large sailing ship and Sea Monster.

A fine example of this highly decorative 16th Century map of Italy.