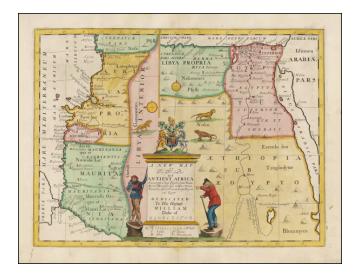

## A New Map of the North Part of Antient Africa Shewing the Chief People, Cities, Towns, Rivers, Mountains &c... Dedicated to his Highness William Duke of Glocester

Stock#:48249Map Maker:Wells

Date:1712Place:OxfordColor:Hand ColoredCondition:VGSize:20 x 14.5 inches

## **Description:**

Decorative map of the north part of Ancient Africa.

This decorative map was part of a set of 22 maps dedicated to William, Duke of Glouchester, who was then an 11 year old student at Oxford.