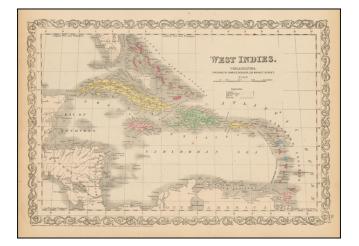

## **Description:**

Detailed and attactive map of the southern portion of Florida and the Caribbean, in Charles Desilver's *Universal Atlas*.

The map shows the various European Powers possessions, including Spanish, British, French, Dutch, Danish and Swedish, along with substantial detail and other explanatory notes.