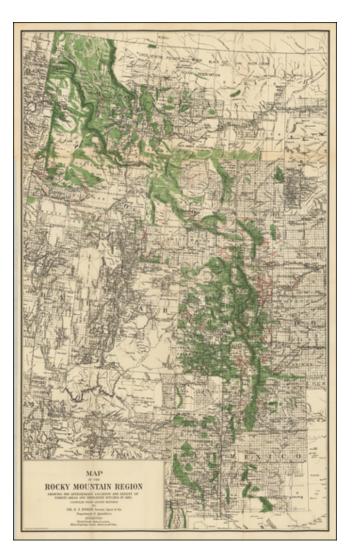

## Map of the Rocky Mountain Region Showing The Approximate Location And Extent of Forest Areas And Irrigation Ditches In 1885...

| Stock#:    | 48227      |
|------------|------------|
| Map Maker: | Hoen & Co. |

| Date:             | 1885             |
|-------------------|------------------|
| Place:            | Baltimore        |
| Color:            | Color            |
| <b>Condition:</b> | VG+              |
| Size:             | 32 x 19.5 inches |
|                   |                  |

## **Description**:

Detailed map of the Rocky Mountains, showing Indian Reservations, Forest Reserves, Mountains, Rivers and a host of other early details.

Covers Idaho, Montana, Wyoming, Colorado, Utah, Arizona and New Mexico.