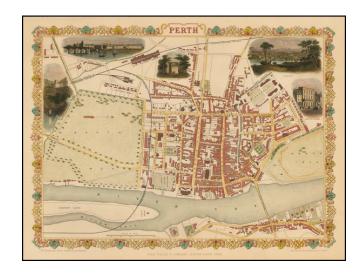

## **Perth**

**Stock#:** 48226 **Map Maker:** Tallis

Date: 1851 Place: London

**Color:** Hand Colored

**Condition:** VG+

**Size:** 14 x 10.5 inches

Price: SOLD

## **Description:**

Striking full color example of Tallis's town plan of Perth.

Includes vignettes of Kinfauns Castle and two views of the City. One of the most decorative and sought after town plans of the City to appear in an atlas in the 19th Century. Engraved for R. Montgomery Martin's Illustrated Atlas. Tallis was one of the last great decorative map makers. His maps are prized for the wonderful vignettes of indigenous scenes, people, etc. The town plans engraved by Tallis appear in only a small percentage of his works, making them harder to obtain than his regional maps.