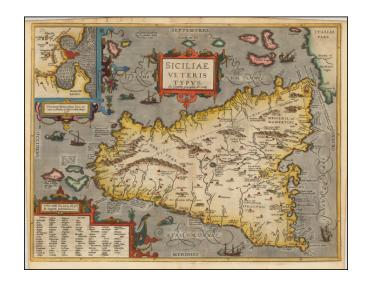

## **Description:**

Decorative example of Ortelius' map of Sicily, from Ortelius' *Theatrum Orbis Terrarum*, the first modern atlas of the world.

Includes an inset map of Syracuse and a list of the towns in the lower left. Sea monsters and ships are depicting in the seas.

Ortelius based this map on Gastaldi's 1545 map of Sicily.