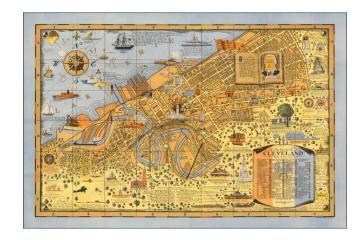

## The heart of Cleveland Ohio Forest City

Stock#: 48208 Map Maker: Suchy

**Date:** 1928

**Place:** Rochester, NY

**Color:** Color **Condition:** VG+

**Size:**  $39 \times 26$  inches

**Price:** SOLD

## **Description:**

Fine pictorial map of Cleveland, drawn by Arthur B. Suchy.

The map includes historical vignettes, recreational details and a host of other local details.

Arthur Suchy was a commercial illustrator and graphic, born in Cleveland in 1898. While he is best known for his work a a graphic artist, he is know to have produced at least 6 pictorial maps during this career.