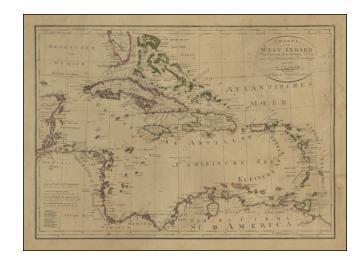

## Charte von West Indien nach der grossen Charte des B. Edwards, Esqr. und andern zuverlassigne Hulfsmitteln neu entworfen von F.L. Gussefeld . . . 1800

**Stock#:** 48199 **Map Maker:** Gussefeld

Date: 1800
Place: Weimar
Color: Hand Colored

## **Description:**

Rare edition of Gussefeld's map of South Florida, the Caribbean and coastlines of Central America.

The map would be updated and re-issued for at least the next 20 years, with corrections. A comparison of this edition to the 1816 edition which we previously posted, shows that this edition illustrates the flow of the Gulf Stream, but with fewer directional arrows than the later edition.

For a link to the 1796 edition, click here: {{ inventory\_detail\_link('16411') }}

For a link to the 1816 edition, click here: {{ inventory detail link('16411') }}