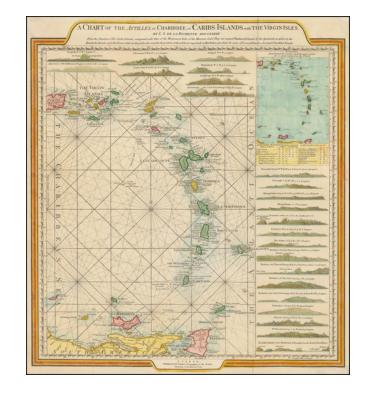

## A Chart of the Antilles, or, Charibbee or, Caribs Islands, with the Virgin Isles . . . $\mathbf{MDCCLXXXIV}$

**Stock#:** 48168 **Map Maker:** Faden

Date: 1784 Place: London

Color: Hand Colored

**Condition:** VG

## **Description:**

Interesting set of charts and profile views of the Antilles, from the Virgin Island and Puerto Rico in the north, to Trinidad in the south.

The profile views and detail are quite interesting for a regional chart.