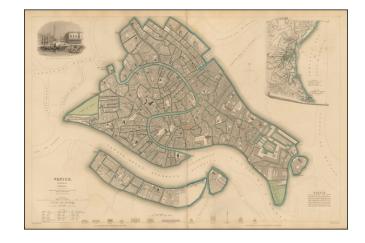

## **Description:**

Fabulous double page town plan of Venice, with an inset view of the Piazza San Marco from the Grande Canal. Includes profile views of the Ponte De La Rialto, Piazza Rialto, La Zecca, Prigoni, St. Marco, Palazzio, Piazza San Marco, Chiesa del Redentoore, Campanile St. Marco, Chiesa di S. Giorgio Maggiore and Dogana (Customs House).

One of the best 19th Century English towns plans to appear in a commercial atlas. Inset shows regional map of the Gulf of Venice. Vignette of St. Marks and vicinity. Key shows major buildings at the bottom. Perhaps the best of all of the SDUK town plans.