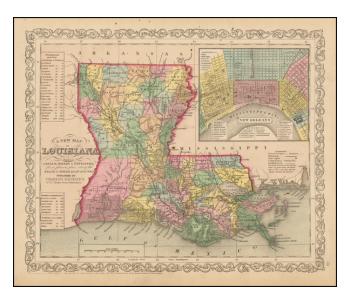

## A New Map Of Louisiana with its Canals, Roads, Distances from Place to Place, along the Stage & Steam Boat Routes...

- Stock#:48135Map Maker:Desilver
- Date:1856Place:PhiladelphiaColor:Hand ColoredCondition:VG+Size:15.5 x 12.5 inches

## **Description:**

Detailed and interesting map of Louisiana, hand colored by parish and showing towns, rivers, bays, lakes, railroads, swamps, etc. Table of Steam Boat routes and distances. Large inset map of New Orleans, colored by wards. Desilver's editions of the Universal Atlas are by far the scarcest of the run and now rarely appear separately on the market.